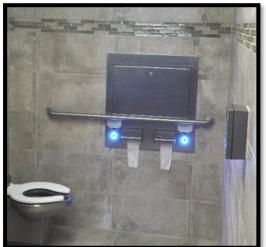

### **SMART RESTROOM CONVERSION**

- ✓ Under construction at Doraville, GWCC, HE Holmes and East Point Stations
- Decatur and Lindbergh Stations converted already
- ✓ Four additional stations will construct next year: Indian Creek, Bankhead, Avondale, College Park