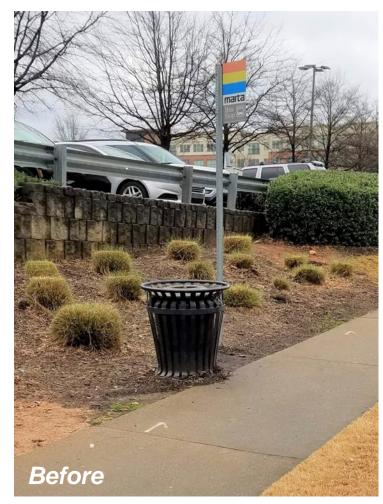

## **Stop 902704 – Hammond Dr & Concourse Pkwy**

### Serves:

Publix Supermarket at Perimeter, Delta Community Credit Union, Walgreens

#### **Routes:**

5 – Piedmont Rd/Sandy Springs

87 – Roswell Rd/Sandy Springs