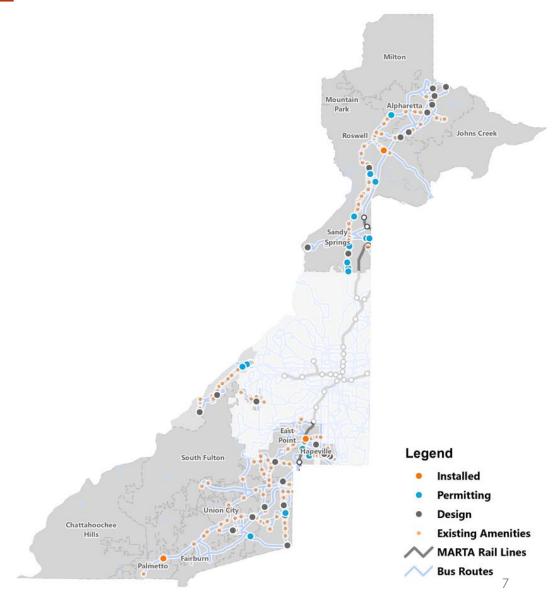

### **FY21 BUS SHELTERS & AMENITIES UPDATE**

- Fulton County will receive 50 more amenities in FY22
- 16 are currently in permitting and 31 more are in design
- 66 amenities have been installed so far
- By end of FY22, Fulton County will have received at least 113 amenities

### **FY21 BUS SHELTERS & AMENITIES UPDATE**