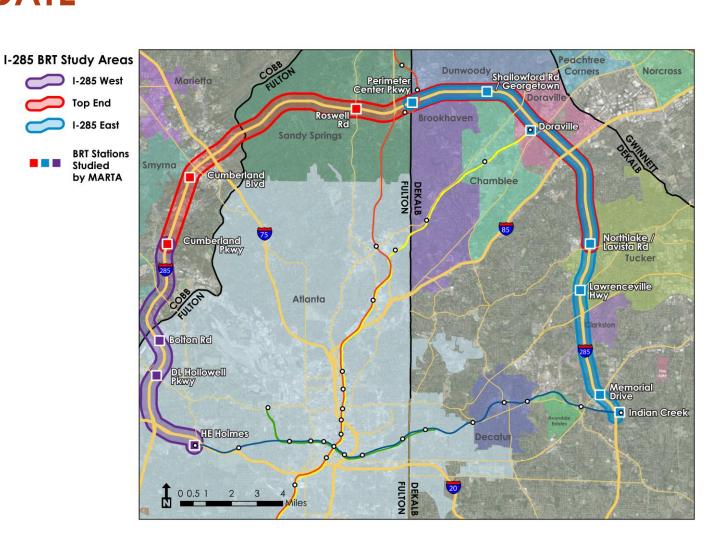

### I-285 BUS RAPID TRANSIT UPDATE

- ✓ IGA between MARTA, Atlanta-Region Transit Link Authority, Cobb, Gwinnett, DeKalb and Fulton is executed
- MARTA takes role as project manager for entirety of project
- ✓ Facilitator will be hired to launch Policy Working Group
- Procurement process is being initiated with partners