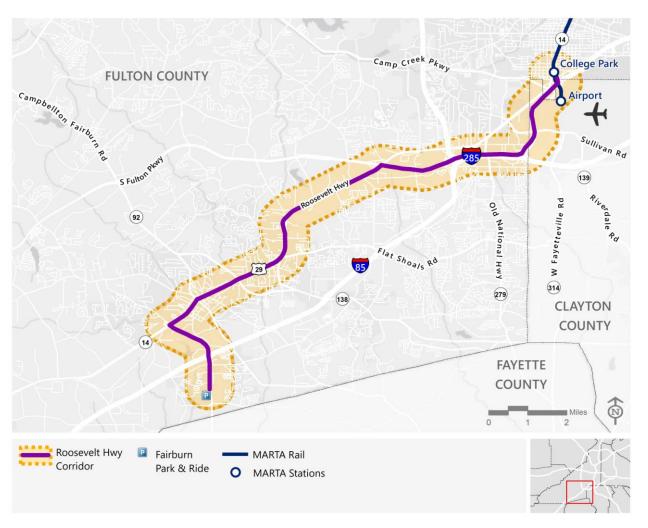

### SOUTH FULTON PARKWAY/ROOSEVELT HIGHWAY

- Roosevelt Highway Existing Conditions Technical Memo near complete
  - Demographics, Population, Environmental, Traffic
- ✓ This information will be used to update the work that has previously been done for South Fulton Pkwy
- Next step is Stakeholder Engagement