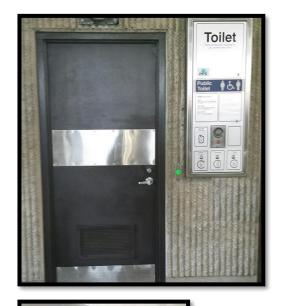

### **SMART RESTROOM CONVERSION**

- ✓ Under construction at Doraville, GWCC, HE Holmes and East Point Stations
- Decatur and Lindbergh Stations converted already
- ✓ Four additional stations will construct next year: Indian Creek, Bankhead, Avondale, College Park