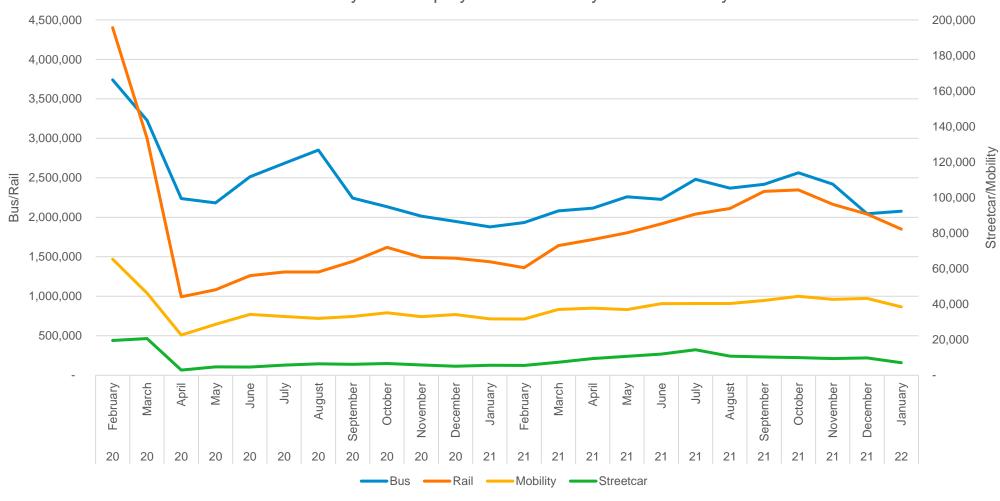

#### MARTA Monthly Ridership by Mode February 2020 - January 2022

Home Screen Enter
Destination

Track Vehicle Mult

West Atlanta Zone Map

marta 🔪